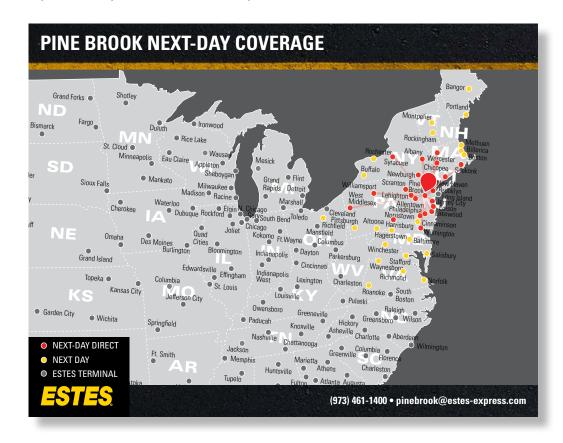

## **SHORT-HAUL FREIGHT SHIPPING**

Pine Brook, NJ

As one of our 26 hub terminals, Estes' <u>Pine Brook facility</u> serves as a central node in our transportation network. With its 71 doors and advanced sorting and routing technology, the Pine Brook hub processes shipments from multiple origins, then redistributes them for direct runs to and from major U.S. cities like New York City, Philadelphia, New Haven, Syracuse, and more!

<u>Learn more</u> about our vast hub-and-terminal network and comprehensive short-haul coverage or give your account manager a call today!

From short-haul to long-haul, Estes does it all.